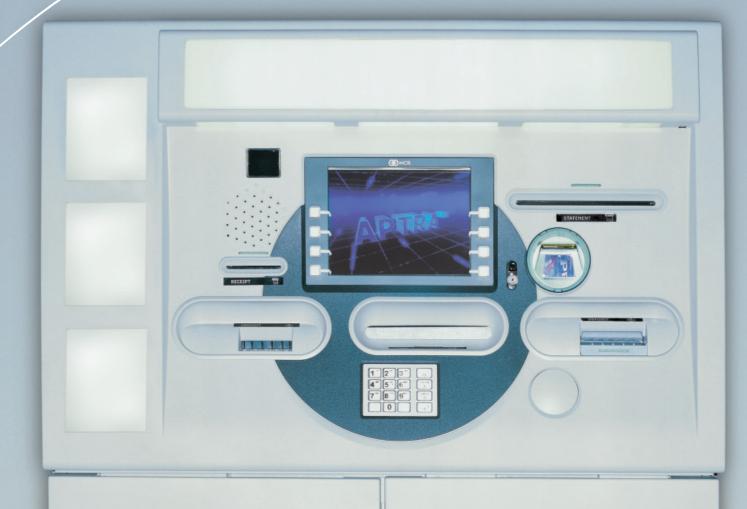

## What is the Personas 90e?

The Personas 90e gives a new look to NCR's tried and tested free-standing ATM solution. This compact, convenient ATM can still be easily installed on a 914mm (36") island, but now even more functionality has been added to ensure that the Personas 90e you buy today continues to deliver well into the future.

#### The Personas 90e offers:

- The Personas 90e can be upgraded at any time with the addition of the very latest in intelligent cash and cheque deposit technology - protecting your investment into the future.
- A free-standing solution that can be installed onpremise or off-premise, as a drive-up or a walkup, without the need for a building or a kiosk.
- High quality sound and graphics, a large sunlight readable, flat-panel SVGA screen and exterior touchscreen option offer a complete multimedia experience supporting a host of new revenuegenerating transactions that can be fulfilled quickly and easily from any vehicle. The unique audio system also enhances this experience.
- The Personas 90e is firmly anchored with six bolts offering unrivalled installation security.
- A fully colour customisable solution. NCR understands that drive-up ATMs can be your customer's main point of contact with you and it must match and reinforce your brand identity.

#### Why NCR?

NCR's drive-up solutions are the first to offer intelligent cash and cheque deposit in a drive-up environment, reflecting the importance of drive-up as a self-service delivery channel.

The Personas 90e does not require an additional canopy. Integrated advertising panels allow for branding and other promotions, while the design of the ATM provides some protection from the elements during servicing.